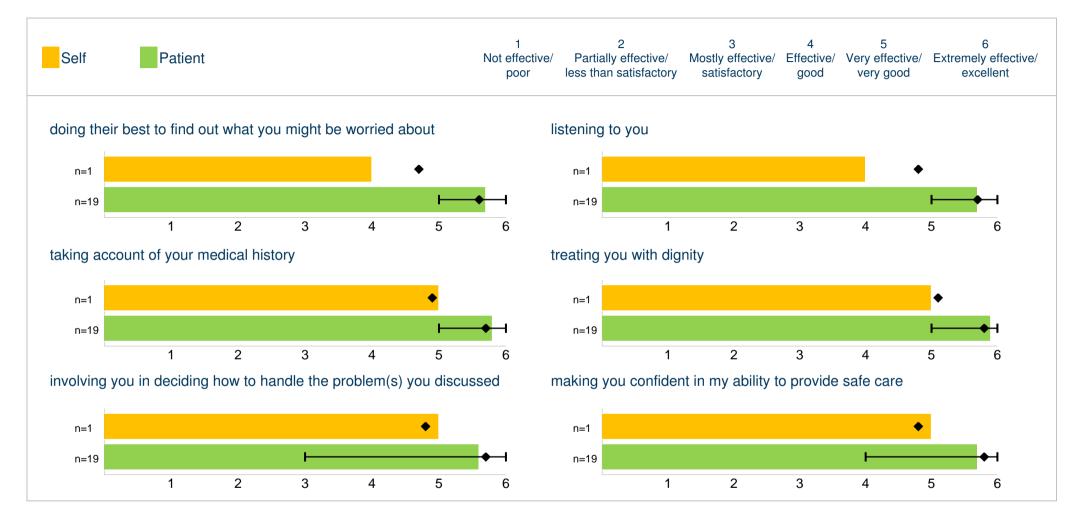

### Introduction

This report is based on the Doctor 360° questionnaires completed by yourself and your patients.

For each question, your performance scores are broken down, comparing your own rating with that of your patients and our benchmark. The bar graphs also show the number of patients who rated each question and the range of ratings.