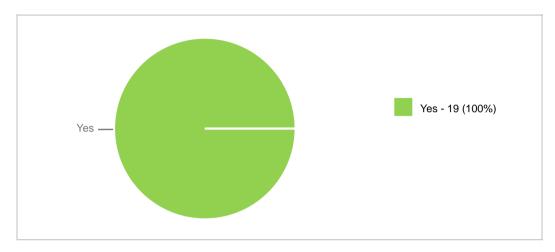

## **Patient Recommendations**

Each patient was asked "would you recommend the doctor to family or friends?" The following chart summarises the responses received.