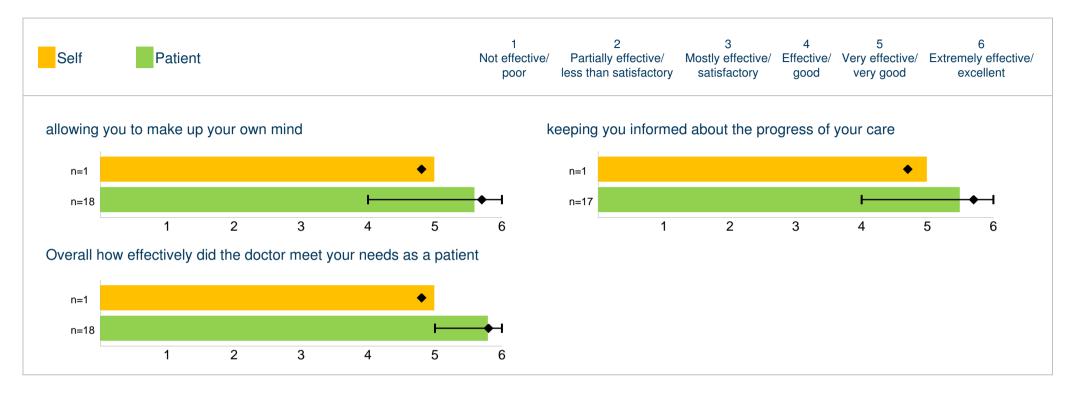

### Introduction

This report is based on the Doctor 360° questionnaires completed by yourself and your patients.

For each question, your performance scores are broken down, comparing your own rating with that of your patients and our benchmark. The bar graphs also show the number of patients who rated each question and the range of ratings.

# **Understanding Your Report**

Each question was rated using the following scale:

6 => Extremely effective/excellent

5 => Very effective/very good

4 => Effective/good

3 => Mostly effective/satisfactory

2 => Partially effective/less than satisfactory

1 => Not effective/poor

C/C => Cannot Comment

On the next page is an annotated example of the charts that appear in this report.