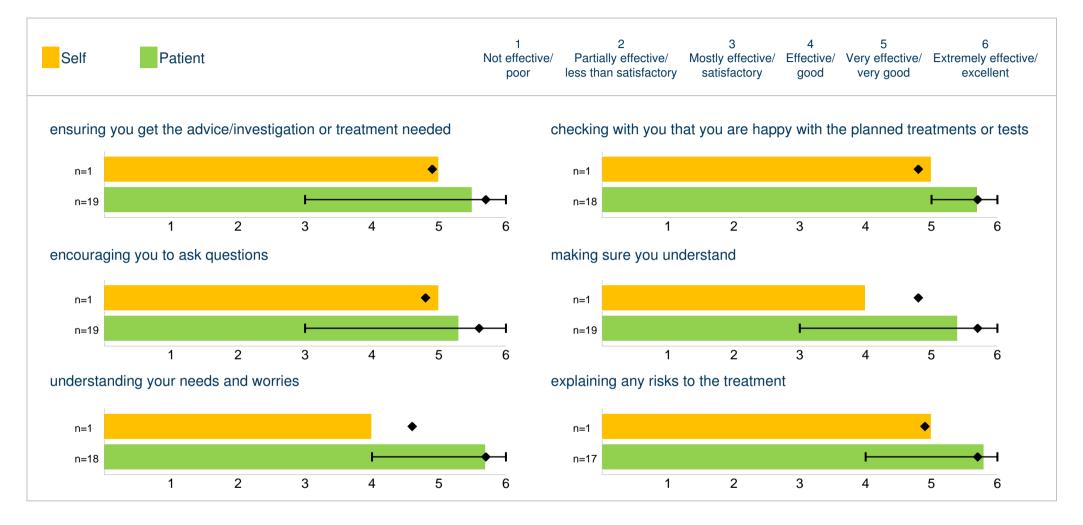

### Introduction

This report is based on the Doctor 360° questionnaires completed by yourself and your patients.

For each question, your performance scores are broken down, comparing your own rating with that of your patients and our benchmark. The bar graphs also show the number of patients who rated each question and the range of ratings.

# **Understanding Your Report**

Each question was rated using the following scale:

6 => Extremely effective/excellent

5 => Very effective/very good

4 => Effective/good

3 => Mostly effective/satisfactory

2 => Partially effective/less than satisfactory

1 => Not effective/poor

C/C => Cannot Comment

On the next page is an annotated example of the charts that appear in this report.