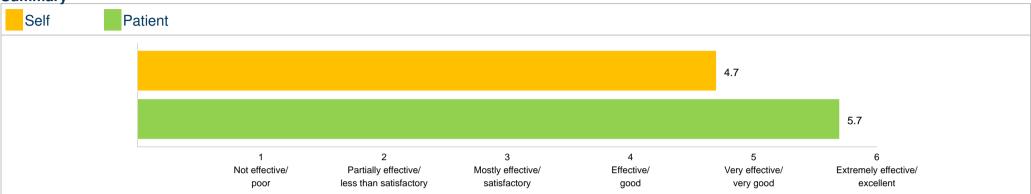

### Introduction

This report is based on the Doctor 360° questionnaires completed by yourself and your patients.

For each question, your performance scores are broken down, comparing your own rating with that of your patients and our benchmark. The bar graphs also show the number of patients who rated each question and the range of ratings.