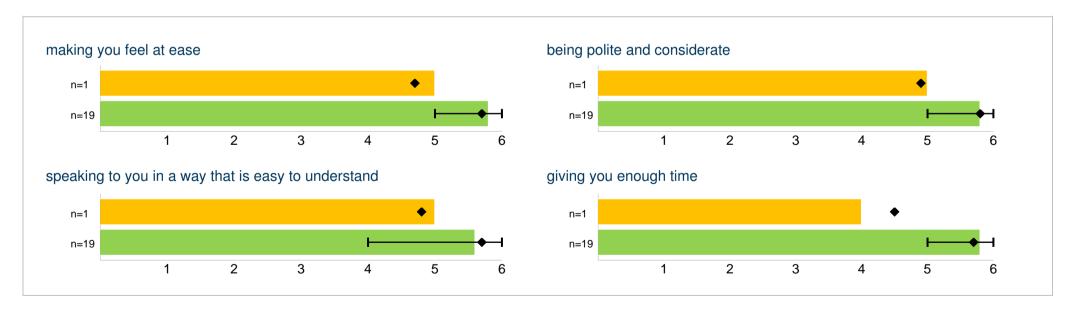

### Introduction

This report is based on the Doctor 360° questionnaires completed by yourself and your patients.

For each question, your performance scores are broken down, comparing your own rating with that of your patients and our benchmark. The bar graphs also show the number of patients who rated each question and the range of ratings.