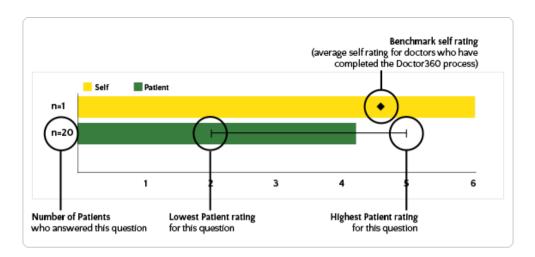

# **Understanding Your Report**

Each question was rated using the following scale:

6 => Extremely effective/excellent

5 => Very effective/very good

4 => Effective/good

3 => Mostly effective/satisfactory

2 => Partially effective/less than satisfactory

1 => Not effective/poor

C/C => Cannot Comment

On the next page is an annotated example of the charts that appear in this report.